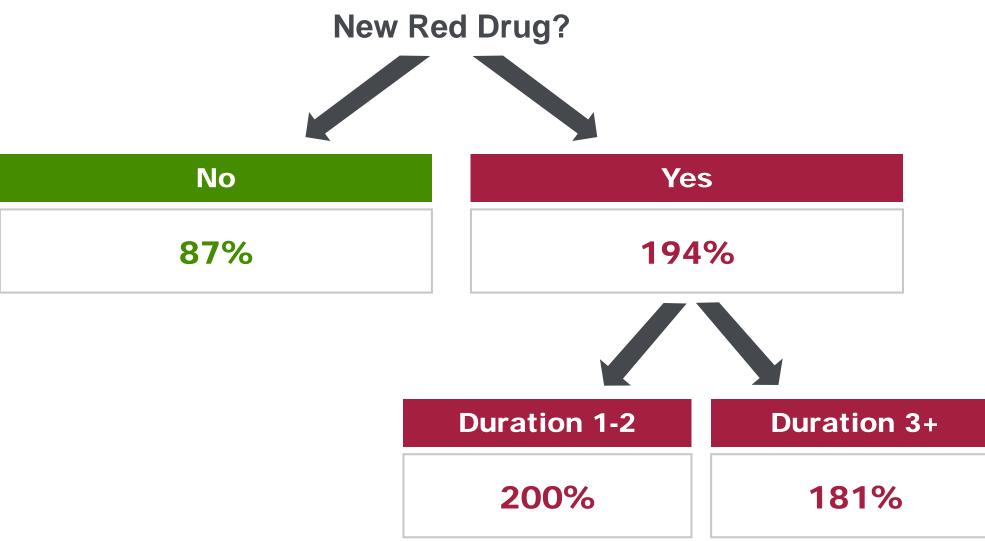

tion using Rx

Flags potential misrepresentation early

Avoids costly investigation and legal issues at claim time

Clearly identifies specific cases to investigate



#### How does ReCheck work?



#### **Carrier Feedback Regarding ReCheck**

- Better public relations and fewer legal issues
- More time for thorough investigations
- Able to reach out to insured for more information
- Take action on policies that may not claim within the contestable period



## **Monitoring Accelerated Underwriting / Simplified Issue**

- Random hold-outs
- Post-issue APS ordering
- ReCheck
  - Relatively inexpensive
  - Flag cases with significant new medical information
  - Identify potential underwriting improvements
  - Improve mortality



#### New significant drugs indicate high relative mortality.



### **Sample Case #1 – Original Data**

- Final Expense
- Age: 58 | Gender: M
- Face Amount: \$10,000
- App Date: 10/24/16
- Original Rx Query: 11/2/16
- Prescriptions Filled: 7

| Case Number:<br>Date Requested: 11/2/2016<br>Owned By: XML XML<br>PRINT<br>DOWNLORD TO PDF | Active     Closed     SAVE & EXIT | View Options<br>• <u>Show Summaries Only</u><br>• <u>Show Drugs</u><br>• <u>Show Rx Details</u> |                  |
|--------------------------------------------------------------------------------------------|-----------------------------------|-------------------------------------------------------------------------------------------------|------------------|
| + Notes                                                                                    | hamades llanks