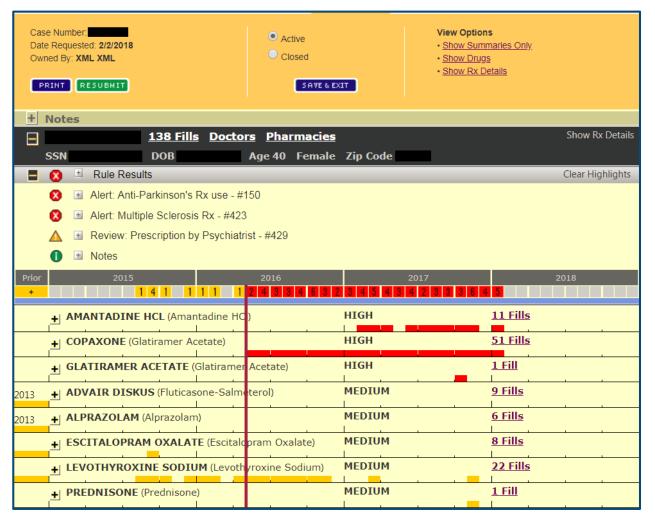

#### **Sample Case #2 – Original Data**

- Simplified Issue
- Age: 38 | Gender: F
- Face Amount: \$100,000
- Original Rx Query: 5/9/16
- Prescriptions Filled: 75

| Case Number: Case | Active     Closed        | View Options<br>• <u>Show Summaries Only</u><br>• <u>Show Drugs</u><br>• <u>Show Rx Details</u> |                                       |
|-------------------------------------------------------------------------------------------------------------------------------------------------------------------------------------------------------------------------------------------------------------------------------------------------------------------------------------------------------------------------------------------------------------------------------------------------------------------------------------------------------------------------------------------------------------------------------------------------------------------------------------------------------------------------------------------------------------------------------------------------------------------------------------------------------------------------------------------------------------------------------------------------------------------------------------------------------------------------------------------------------------------------------------------------------------------------------------------------------------------------------------------------------------------------------------------------------------------------------------------------------------------------------------------------------------------------------------------------------------------------------------------------------------------------------------------------------------------------------------------------------------------------------------------------------------------------------------------------------------------------------------------------------------------------------------------------------------------------------------------------------------------------------------------------------------------------------------------------------------------------------------------------------------------------------------------------------------------------------------------------------------------------------------------------------------------------------------------------------------------------------|--------------------------|-------------------------------------------------------------------------------------------------|---------------------------------------|
| + Notes                                                                                                                                                                                                                                                                                                                                                                                                                                                                                                                                                                                                                                                                                                                                                                                                                                                                                                                                                                                                                                                                                                                                                                                                                                                                                                                                                                                                                                                                                                                                                                                                                                                                                                                                                                                                                                                                                                                                                                                                                                                                                                                       |                          |                                                                                                 | Show Rx Details                       |
|                                                                                                                                                                                                                                                                                                                                                                                                                                                                                                                                                                                                                                                                                                                                                                                                                                                                                                                                                                                                                                                                                                                                                                                                                                                                                                                                                                                                                                                                                                                                                                                                                                                                                                                                                                                                                                                                                                                                                                                                                                                                                                                               | rs <u>Pharmacies</u>     |                                                                                                 | SHOW IX Details                       |
| SSN DOB                                                                                                                                                                                                                                                                                                                                                                                                                                                                                                                                                                                                                                                                                                                                                                                                                                                                                                                                                                                                                                                                                                                                                                                                                                                                                                                                                                                                                                                                                                                                                                                                                                                                                                                                                                                                                                                                                                                                                                                                                                                                                                                       | Age 38 Female Zip Code   |                                                                                                 | Clear Highlights                      |
| Notes                                                                                                                                                                                                                                                                                                                                                                                                                                                                                                                                                                                                                                                                                                                                                                                                                                                                                                                                                                                                                                                                                                                                                                                                                                                                                                                                                                                                                                                                                                                                                                                                                                                                                                                                                                                                                                                                                                                                                                                                                                                                                                                         |                          |                                                                                                 |                                       |
| Prior 2013                                                                                                                                                                                                                                                                                                                                                                                                                                                                                                                                                                                                                                                                                                                                                                                                                                                                                                                                                                                                                                                                                                                                                                                                                                                                                                                                                                                                                                                                                                                                                                                                                                                                                                                                                                                                                                                                                                                                                                                                                                                                                                                    | 2014                     | 2015 20                                                                                         | 16                                    |
| Phor         2013           •         1         3         5         1         6         1                                                                                                                                                                                                                                                                                                                                                                                                                                                                                                                                                                                                                                                                                                                                                                                                                                                                                                                                                                                                                                                                                                                                                                                                                                                                                                                                                                                                                                                                                                                                                                                                                                                                                                                                                                                                                                                                                                                                                                                                                                     |                          | 2013                                                                                            | 10                                    |
| 2009 <b>H</b> SINGULAIR (Montelukast Sodium)                                                                                                                                                                                                                                                                                                                                                                                                                                                                                                                                                                                                                                                                                                                                                                                                                                                                                                                                                                                                                                                                                                                                                                                                                                                                                                                                                                                                                                                                                                                                                                                                                                                                                                                                                                                                                                                                                                                                                                                                                                                                                  | HIGH                     | <u>2 Fills</u>                                                                                  |                                       |
| + ADVAIR DISKUS (Fluticasone-Sal                                                                                                                                                                                                                                                                                                                                                                                                                                                                                                                                                                                                                                                                                                                                                                                                                                                                                                                                                                                                                                                                                                                                                                                                                                                                                                                                                                                                                                                                                                                                                                                                                                                                                                                                                                                                                                                                                                                                                                                                                                                                                              | meterol) MEDIUM          | <u>14 Fills</u>                                                                                 |                                       |
| + ALPRAZOLAM (Alprazolam)                                                                                                                                                                                                                                                                                                                                                                                                                                                                                                                                                                                                                                                                                                                                                                                                                                                                                                                                                                                                                                                                                                                                                                                                                                                                                                                                                                                                                                                                                                                                                                                                                                                                                                                                                                                                                                                                                                                                                                                                                                                                                                     | MEDIUM                   | <u>6 Fills</u>                                                                                  | · · · · · · · · · · · · · · · · · · · |
| ESCITALOPRAM OXALATE (Escita                                                                                                                                                                                                                                                                                                                                                                                                                                                                                                                                                                                                                                                                                                                                                                                                                                                                                                                                                                                                                                                                                                                                                                                                                                                                                                                                                                                                                                                                                                                                                                                                                                                                                                                                                                                                                                                                                                                                                                                                                                                                                                  | alopram Oxalate) MEDIUM  | <u>7 Fills</u>                                                                                  |                                       |
| + LEVOTHYROXINE SODIUM (Levo                                                                                                                                                                                                                                                                                                                                                                                                                                                                                                                                                                                                                                                                                                                                                                                                                                                                                                                                                                                                                                                                                                                                                                                                                                                                                                                                                                                                                                                                                                                                                                                                                                                                                                                                                                                                                                                                                                                                                                                                                                                                                                  | thyroxine Sodium) MEDIUM | <u>5 Fills</u>                                                                                  |                                       |
| 2012 <b>• SYNTHROID</b> (Levothyroxine Sodiu                                                                                                                                                                                                                                                                                                                                                                                                                                                                                                                                                                                                                                                                                                                                                                                                                                                                                                                                                                                                                                                                                                                                                                                                                                                                                                                                                                                                                                                                                                                                                                                                                                                                                                                                                                                                                                                                                                                                                                                                                                                                                  | m) MEDIUM                | <u>38 Fills</u>                                                                                 |                                       |
| 🛨 XANAX (Alprazolam)                                                                                                                                                                                                                                                                                                                                                                                                                                                                                                                                                                                                                                                                                                                                                                                                                                                                                                                                                                                                                                                                                                                                                                                                                                                                                                                                                                                                                                                                                                                                                                                                                                                                                                                                                                                                                                                                                                                                                                                                                                                                                                          | MEDIUM                   | <u>1 Fill</u>                                                                                   |                                       |
| 2010 🛨 AMOXICILLIN (Amoxicillin)                                                                                                                                                                                                                                                                                                                                                                                                                                                                                                                                                                                                                                                                                                                                                                                                                                                                                                                                                                                                                                                                                                                                                                                                                                                                                                                                                                                                                                                                                                                                                                                                                                                                                                                                                                                                                                                                                                                                                                                                                                                                                              | LOW                      | <u>1 Fill</u>                                                                                   | · · · · · · · · · · · · · · · · · · · |
| EFDINIR (Cefdinir)                                                                                                                                                                                                                                                                                                                                                                                                                                                                                                                                                                                                                                                                                                                                                                                                                                                                                                                                                                                                                                                                                                                                                                                                                                                                                                                                                                                                                                                                                                                                                                                                                                                                                                                                                                                                                                                                                                                                                                                                                                                                                                            | LOW                      | <u>1 Fill</u>                                                                                   | · · · · · · · · · · · · · · · · · · · |
|                                                                                                                                                                                                                                                                                                                                                                                                                                                                                                                                                                                                                                                                                                                                                                                                                                                                                                                                                                                                                                                                                                                                                                                                                                                                                                                                                                                                                                                                                                                                                                                                                                                                                                                                                                                                                                                                                                                                                                                                                                                                                                                               |                          |                                                                                                 |                                       |

#### **Sample Case #2 – ReCheck Data**

- Simplified Issue
- Age: 40 | Gender: F
- Face Amount: \$100,000
- Original Rx Query: 5/9/16
- ReCheck Rx Query: 2/2/18
- Prescriptions Filled: 138

| Probable Condition | Days After Query |
|--------------------|------------------|
| Multiple Sclerosis | 15               |