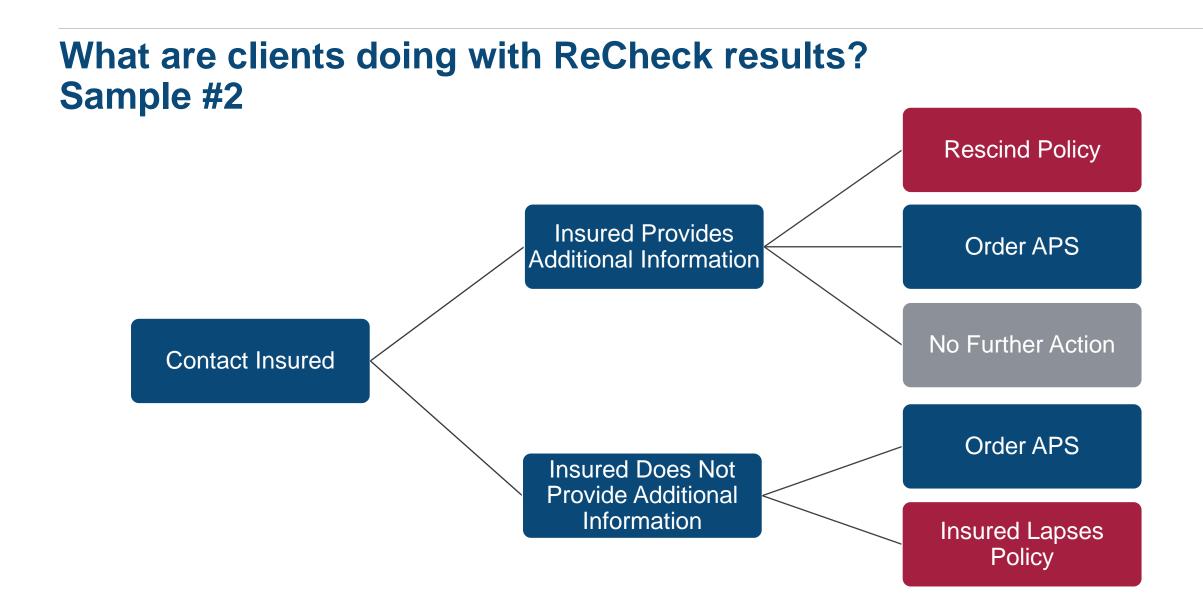

# What are clients doing with ReCheck results? Sample #1

#### **ReCheck can lead to several valuable outcomes.**

Rescission

Policyholder Outreach (Lapse)

Agent Investigation / Charge-Back

Insight Into Accelerated / SI Program

Do Not Reinstate / Do Not Upsell

Rate Class Change