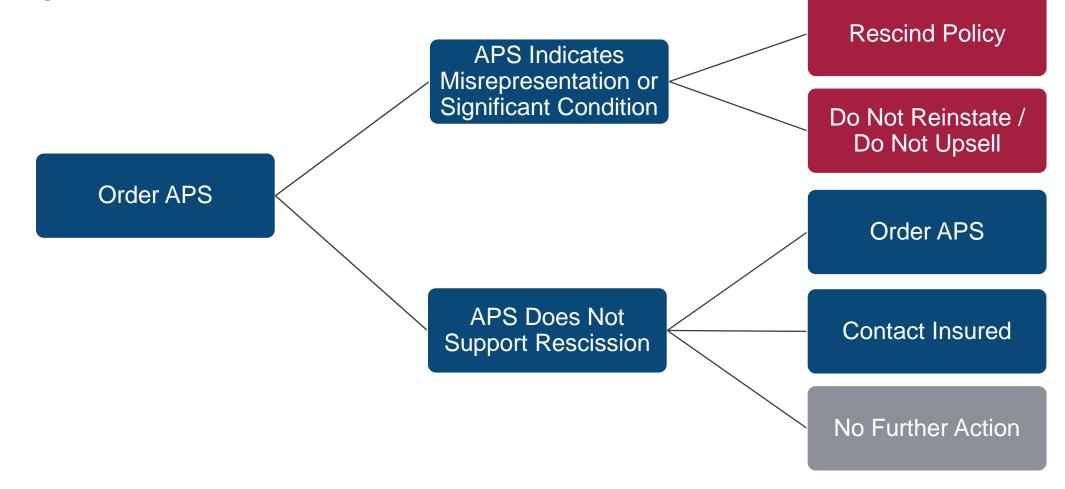

# What are clients doing with ReCheck results? Sample #1

#### **ReCheck can lead to several valuable outcomes.**

Rescission

Policyholder Outreach (Lapse)

Agent Investigation / Charge-Back

Insight Into Accelerated / SI Program

Do Not Reinstate / Do Not Upsell

Rate Class Change