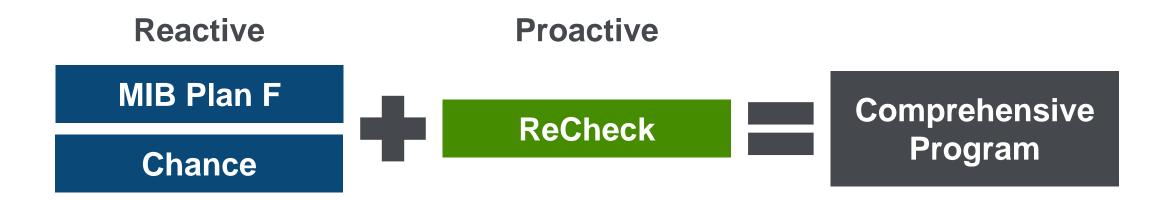

### Misrepresentation can be identified prior to claim.

#### **MIB Plan F**

- Follow-up service
- Alert for significant new activity during contestable period
- Only get alerted if insured applies for another policy

#### Chance

- Insurance company happens to learn new information
  - Insured applies for another policy
  - Reinstatements
  - Volunteered information

#### **Companies are adding ReCheck to be more proactive.**

Identifies significant new conditions since application using Rx

Flags potential misrepresentation early

Avoids costly investigation and legal issues at claim time