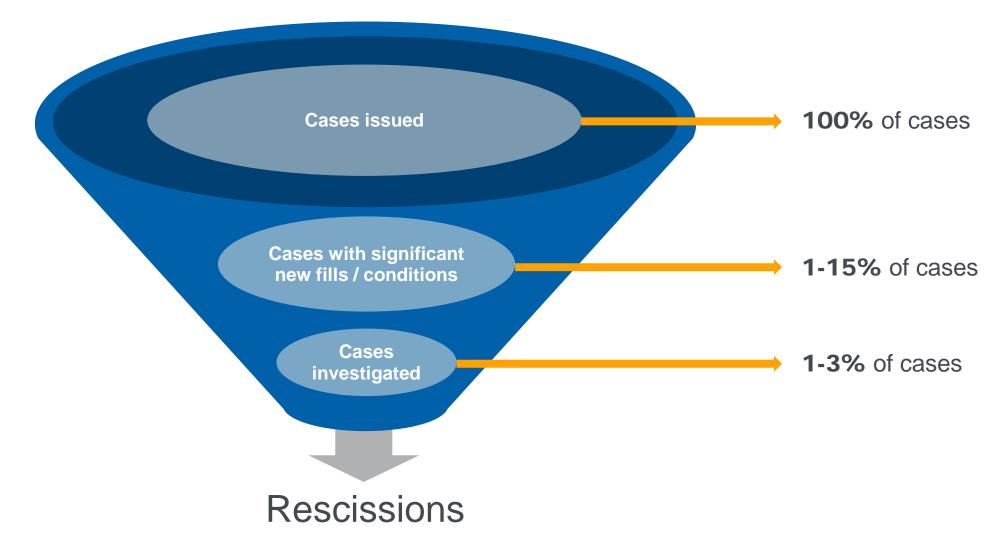

### Medical misrepresentation is a fact of life.

- Underwriters do a great job identifying misrepresentation...
  - ...But there's not always enough information available.

Life insurance claims rescinded during the contestable period.

Clearly identifies specific cases to investigate